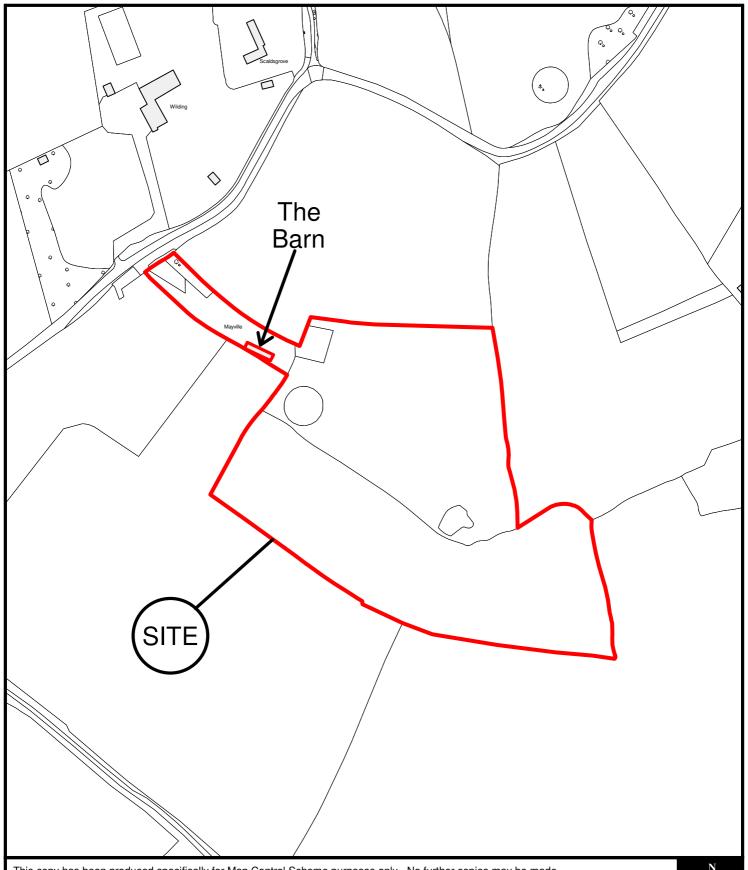

East Herts Council Wallfields Pegs Lane Hertford SG13 8EQ Tel: 01279 655261 Address: Mayville, Cottered, Herts, SG9 9QB Reference: E/11/0365/B Scale: 1:2500 O.S Sheet: TL3128 Date of Print: 23 August 2012